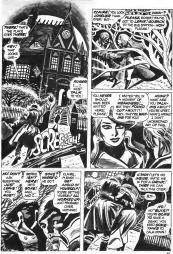

## DEATH IN THE SHADOWS

Poor Melissal She tried desperately to warn them, keep them from danger. Yet, they put her away, told her she was insune, that there was no hope.....

isme

NEFER AGAIN, EH / POOR SOUL, HE DIDN'T KNOW WHETHER HE WAS COMING OR GOING.

MELISSA STARES DOWN IN PROZEN SHOCK AT THE GILL FORM OF HER MOTHER--KAT THE TWO RAGED LACERATIONS ON HER THROAT -- AT THE THICK CRIMSON FLUID ON THE WHITE PILLOW ...

LOCKING THE BUTHOOM POOR EXTENT HER, MELIDOA SENANGE POR THE LOANT DUTCH-BUT BEFORE SHE CAN AN EXTER BLOOD-FROM THE BLACKNEHS PROM THE BLACKNEHS

THEN, THE ORDER SHOT OF HER SLAN MOTHER SHAD HER MIND--PREASAGE THE PLODMANTES OF HER MEMORY, EXOMERATES HER PROM HER OWN SHIFTCONE, MAP FILL RECOLLECTION OF THAT MERRIELS MISHING THAT MERRIELS MISHING THAT HER COMMING SHIFTLINGS TO HER WITH COMMING SHIFTLINGS